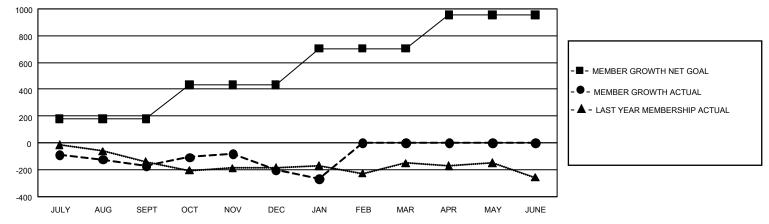

## GAT MONTHLY MEMBERSHIP PROGRESS REPORT

GMT Constitutional Area 2, Group B

REPORT DOES NOT INCLUDE CLUBS IN UNDISTRICTED AREAS.

| Clubs                 |               |           |               | Members               |                          |                         |                                                    |
|-----------------------|---------------|-----------|---------------|-----------------------|--------------------------|-------------------------|----------------------------------------------------|
| RESULTS FOR 2021-2022 |               |           |               | RESULTS FOR 2021-2022 |                          |                         |                                                    |
| QUARTER               | NEW CLUB GOAL | NEW CLUBS | DROPPED CLUBS | QUARTER               | EMBER GROWTH NET<br>GOAL | MEMBER GROWTH<br>ACTUAL | DROPPED MEMBERS<br>ACTUAL (including<br>transfers) |
| JULY/AUG/SEPT         | - 9           | 2         | 3             | JULY/AUG/SEPT         | - 180                    | 308                     | 429                                                |
| OCT/NOV/DEC           | 21            | 6         | 6             | OCT/NOV/DEC           | 255                      | 628                     | 600                                                |
| JAN/FEB/MAR           | 21            | 0         | 2             | JAN/FEB/MAR           | 270                      | 93                      | 140                                                |
| APR/MAY/JUNE          | 15            | 0         | 0             | APR/MAY/JUNE          | 250                      | 0                       | 0                                                  |