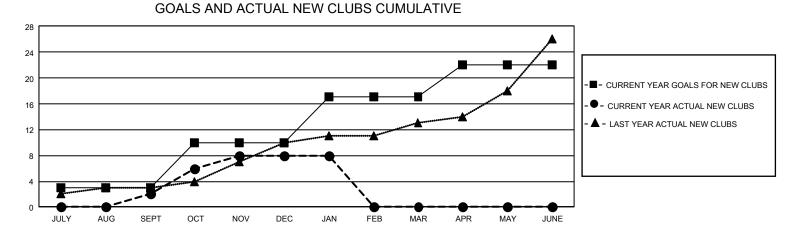

## GAT MONTHLY MEMBERSHIP PROGRESS REPORT

GMT Constitutional Area 2, Group B

REPORT DOES NOT INCLUDE CLUBS IN UNDISTRICTED AREAS.

| Clubs                 |               |           |               | Members               |                          |                         |                                                    |
|-----------------------|---------------|-----------|---------------|-----------------------|--------------------------|-------------------------|----------------------------------------------------|
| RESULTS FOR 2021-2022 |               |           |               | RESULTS FOR 2021-2022 |                          |                         |                                                    |
| QUARTER               | NEW CLUB GOAL | NEW CLUBS | DROPPED CLUBS | QUARTER               | EMBER GROWTH NET<br>GOAL | MEMBER GROWTH<br>ACTUAL | DROPPED MEMBERS<br>ACTUAL (including<br>transfers) |
| JULY/AUG/SEPT         | - 9           | 2         | 3             | JULY/AUG/SEPT         | - 180                    | 308                     | 429                                                |
| OCT/NOV/DEC           | 21            | 6         | 6             | OCT/NOV/DEC           | 255                      | 628                     | 600                                                |
| JAN/FEB/MAR           | 21            | 0         | 2             | JAN/FEB/MAR           | 270                      | 93                      | 140                                                |
| APR/MAY/JUNE          | 15            | 0         | 0             | APR/MAY/JUNE          | 250                      | 0                       | 0                                                  |